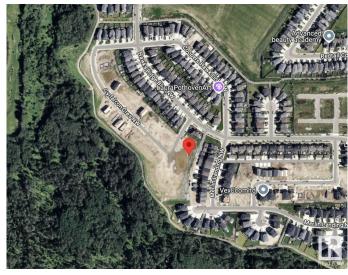

## \$259,900

0 Bedroom, 0.00 Bathroom, Single Family on 0.00 Acres

Hawks Ridge, Edmonton, AB

ATTENTION BUILDER !!! Great development opportunity to build your dream home in picturesque Hawks Ridge. Close to shopping, Lois Hole Provincial Park, St. Albert and all of its amenities, and 105 acre natural area full of mature trees, trails/bike paths, preserved wetlands and scenic ponds just outside your door. Live close to nature while taking advantage of city living. Quick access to major traffic arteries such as the Anthony Henday and Yellowhead Trail making your daily commute a breeze. 34.51ft x 114.99ft.

# **Community Information**

Address 1111 Gyrfalcon Crescent

Area Edmonton
Subdivision Hawks Ridge

City Edmonton
County ALBERTA

Province AB

Postal Code T5S 0S5