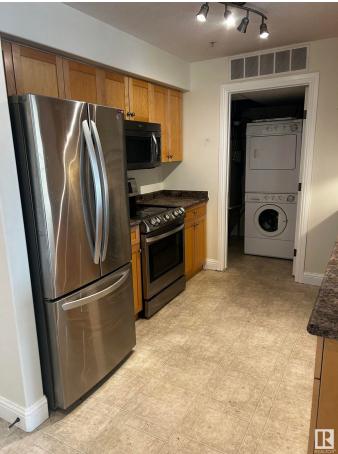

#### \$188,000

2 Bedroom, 2.00 Bathroom, 958 sqft Condo / Townhouse on 0.00 Acres

Pembina, Edmonton, AB

Welcome to this modern 2-bedroom, 2-bathroom condo offering a perfect blend of comfort and style. The open-concept living area boasts large windows, filling the space with natural light and providing a warm, inviting atmosphere. The spacious kitchen features sleek countertops, ample storage, and stainless-steel appliances, making it ideal for both everyday living and entertaining. Additional highlights include in-suite laundry. Located close to shopping, dining, and public transportation, this condo combines convenience and modern living at its best.

## **Community Information**

| Address<br>Area<br>Subdivision<br>City<br>County<br>Province        | 214 13005 140 Avenue<br>Edmonton<br>Pembina<br>Edmonton<br>ALBERTA<br>AB                                                            |  |
|---------------------------------------------------------------------|-------------------------------------------------------------------------------------------------------------------------------------|--|
| Postal Code                                                         | T6V 1X1                                                                                                                             |  |
| Amenities                                                           |                                                                                                                                     |  |
| Amenities                                                           | Off Street Parking, On Street Parking, Air Conditioner, Deck, Detectors Smoke, No Smoking Home, Parking-Visitor                     |  |
| Parking                                                             | Underground                                                                                                                         |  |
| Interior                                                            |                                                                                                                                     |  |
| Interior Features                                                   | ensuite bathroom                                                                                                                    |  |
| Appliances                                                          | Dishwasher-Built-In, Oven-Microwave, Stacked Washer/Dryer, Stove-Electric                                                           |  |
| Heating                                                             | Fan Coil, Natural Gas                                                                                                               |  |
| # of Stories                                                        | 4                                                                                                                                   |  |
| Stories                                                             | 4                                                                                                                                   |  |
| Has Basement                                                        | Yes                                                                                                                                 |  |
| Basement                                                            | None, No Basement                                                                                                                   |  |
| Exterior                                                            |                                                                                                                                     |  |
| Exterior<br>Exterior Features<br>Roof<br>Construction<br>Foundation | Wood, Stucco<br>Playground Nearby, Public Transportation, Shopping Nearby<br>Asphalt Shingles<br>Wood, Stucco<br>Concrete Perimeter |  |