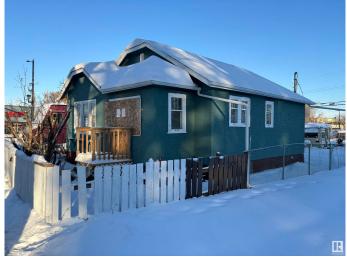

#### \$219,900

2 Bedroom, 1.00 Bathroom, 772 sqft Single Family on 0.00 Acres

Parkdale (Edmonton), Edmonton, AB

Discover the endless possibilities with this expansive MIXED-USE zoned parcel in the vibrant PARKDALE neighborhood. Located just steps from the lively 118th Avenue, this area is a dynamic hub of culture and community. Experience the charm of bustling cafes, trendy boutiques, vibrant street performances, and fresh markets; all contributing to the energy of this sought-after location. With excellent infill potential, this property is ideal for visionary developers or investors. Please note, the property is being sold AS IS for land value only, as the existing home is not suitable for habitation. The lot measures 33 feet wide by 120 feet deep, and utilities have already been disconnected, making it ready for your next project.

### Exterior

| Exterior          | Wood, Stucco                                  |
|-------------------|-----------------------------------------------|
| Exterior Features | Back Lane, Public Transportation, See Remarks |
| Roof              | Asphalt Shingles                              |
| Construction      | Wood, Stucco                                  |
| Foundation        | Block, Concrete Perimeter                     |