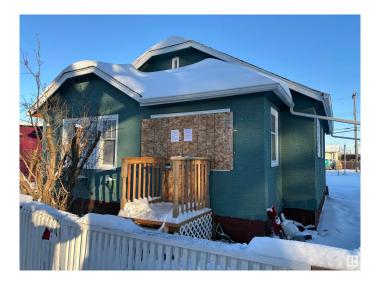

#### \$219,900

2 Bedroom, 1.00 Bathroom, 772 sqft Single Family on 0.00 Acres

Parkdale (Edmonton), Edmonton, AB

Discover the endless possibilities with this expansive MIXED-USE zoned parcel in the vibrant PARKDALE neighborhood. Located just steps from the lively 118th Avenue, this area is a dynamic hub of culture and community. Experience the charm of bustling cafes, trendy boutiques, vibrant street performances, and fresh markets; all contributing to the energy of this sought-after location. With excellent infill potential, this property is ideal for visionary developers or investors. Please note, the property is being sold AS IS for land value only, as the existing home is not suitable for habitation. The lot measures 33 feet wide by 120 feet deep, and utilities have already been disconnected, making it ready for your next project.

### **Essential Information**

| MLS® #         | E4416578  |
|----------------|-----------|
| Price          | \$219,900 |
| Bedrooms       | 2         |
| Bathrooms      | 1.00      |
| Full Baths     | 1         |
| Square Footage | 772       |
| Acres          | 0.00      |
| Year Built     | 1908      |

### Exterior

| Exterior          | Wood, Stucco                                  |
|-------------------|-----------------------------------------------|
| Exterior Features | Back Lane, Public Transportation, See Remarks |
| Roof              | Asphalt Shingles                              |
| Construction      | Wood, Stucco                                  |
| Foundation        | Block, Concrete Perimeter                     |