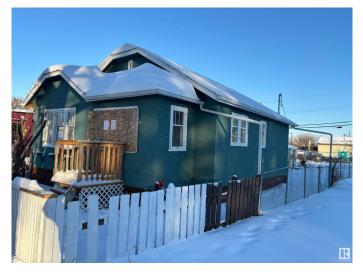

#### \$219,900

2 Bedroom, 1.00 Bathroom, 772 sqft Single Family on 0.00 Acres

Parkdale (Edmonton), Edmonton, AB

Discover the endless possibilities with this expansive MIXED-USE zoned parcel in the vibrant PARKDALE neighborhood. Located just steps from the lively 118th Avenue, this area is a dynamic hub of culture and community. Experience the charm of bustling cafes, trendy boutiques, vibrant street performances, and fresh markets; all contributing to the energy of this sought-after location. With excellent infill potential, this property is ideal for visionary developers or investors. Please note, the property is being sold AS IS for land value only, as the existing home is not suitable for habitation. The lot measures 33 feet wide by 120 feet deep, and utilities have already been disconnected, making it ready for your next project.

### Exterior

| Exterior          | Wood, Stucco                                  |
|-------------------|-----------------------------------------------|
| Exterior Features | Back Lane, Public Transportation, See Remarks |
| Roof              | Asphalt Shingles                              |
| Construction      | Wood, Stucco                                  |
| Foundation        | Block, Concrete Perimeter                     |