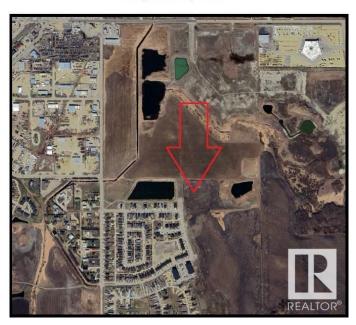

Google Earth - April 2023

## \$1,632,000

0 Bedroom, 0.00 Bathroom, Rural on 3.40 Acres

None, Rural Lacombe County, AB

The subject property is the fee simple interest of a +/- 3.40 acre proposed potion of the SW 20-4â€"26-W4M, in the city of Lacombe. Access to this area is good via municipal roadways off nearby thoroughfares. The developments immediately sounding the subject property consists of other residential properties, mainly single family, and multi-family developments. The Wes Jackson industrial park is located northwest of the Mackenzie Ranch neighbourhood and Lacombe Market Square and adjacent lands located north of McKenzie Ranch are planned to future commercial and residential development. Homestead Road running along the parcels western boundary has been constructed to the City of Lacombes required standards. Seller noted that all off sites levies have been paid, Urban municipal services â€" water, sewer, natural gas, electricity, telephone/cable are available at or adjacent to the subject property parcel boundary.