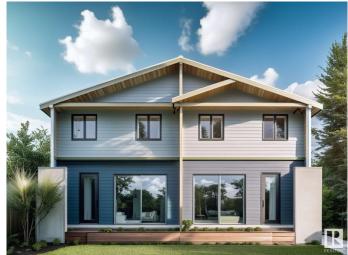

### \$1,715,000

6 Bedroom, 5.00 Bathroom, 1,426 sqft Single Family on 0.00 Acres

Allendale, Edmonton, AB

Total 6 units Side-by-Side Duplex in the Allendale, University of Alberta area. Great investment project with potential to split the land titles. 2 duplex units, 2 basement suites, and 2 garage suites. Each Duplex size is around 1426 sqft. and Basement secondary suite is about 667 sqft., and each Garage suite is around 360 sqft. Highlights: Main floor full bath, Main floor Den, Upstairs bonus room, Two good size bedrooms in the basement suite. CMHC MLI Select financing is available. Cap rate is 4.65%. Photos are 3D rendering and for illustration purpose only. Project is schedule to complete October 2025.

#### **Amenities**

Amenities 9 ft. Basement Ceiling

Parking Double Garage Detached