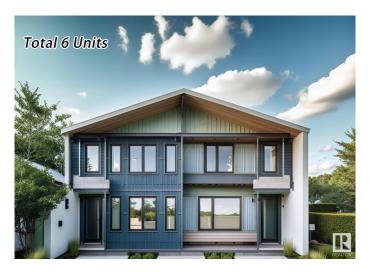

### \$1,715,000

6 Bedroom, 5.00 Bathroom, 1,426 sqft Single Family on 0.00 Acres

Allendale, Edmonton, AB

Total 6 units Side-by-Side Duplex in the Allendale, University of Alberta area. Great investment project with potential to split the land titles. 2 duplex units, 2 basement suites, and 2 garage suites. Each Duplex size is around 1426 sqft. and Basement secondary suite is about 667 sqft., and each Garage suite is around 360 sqft. Highlights: Main floor full bath, Main floor Den, Upstairs bonus room, Two good size bedrooms in the basement suite. CMHC MLI Select financing is available. Cap rate is 4.65%. Photos are 3D rendering and for illustration purpose only. Project is schedule to complete October 2025.

#### **Exterior**

Exterior Wood, Vinyl
Exterior Features See Remarks

Roof Asphalt Shingles

Construction Wood, Vinyl

Foundation Concrete Perimeter