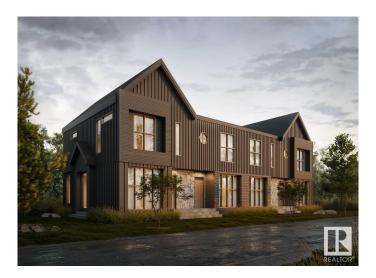

# \$2,699,000

3 Bedroom, 3.50 Bathroom, 4,265 sqft Single Family on 0.00 Acres

Bonnie Doon, Edmonton, AB

Discover exceptional investment opportunity with this beautifully designed 4-plex with legal basement suites by House of Modernity. This property has a projected rental income of \$187,000 annually. Ideally situated in a prime location, this property features four legal suites, each with 9 ft ceilings, a sophisticated 2-bedroom, 2-bathroom ensuite layout perfect for working professionals. The design accommodates individual needs while providing a separate entrance for the legal basement suite, enhancing privacy and rental flexibility. The large basement includes a bedroom and a cozy living area, ideal for additional sleeping arrangements, all highlighted by vaulted ceilings, high-end finishes, and a designer lighting package.

#### **Exterior**

Exterior Wood, Vinyl

Exterior Features Corner Lot, Playground Nearby, Public Swimming Pool, Public

Transportation, Schools, Shopping Nearby

Roof Asphalt Shingles

Construction Wood, Vinyl

Foundation Concrete Perimeter