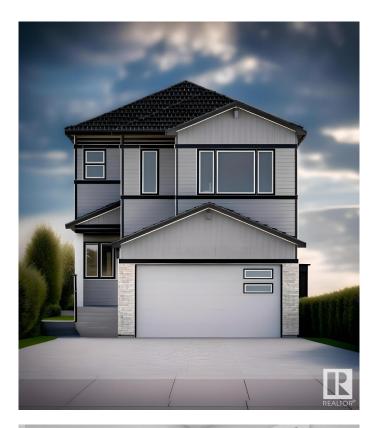

#### \$699,900

3 Bedroom, 2.50 Bathroom, 2,172 sqft Single Family on 0.00 Acres

River's Edge, Edmonton, AB

Introducing the Apparition by Look Master Builder, a stunning 3-bedroom, 2.5-bathroom, two-story home with a front attached garage, situated on a spacious pie-shaped lot in the desirable community of Rivers Edge. Step inside to an open-to-above entry foyer that flows into the main floor's open concept living space. The kitchen features a central island and an adjacent eating nook, while a cozy electric fireplace with a mantle anchors the great room. The main floor also includes a den/office, and a walkthrough mudroom leads to a convenient pantry. Upstairs, you'll find a spacious bonus room and a luxurious primary bedroom, complete with a sitting area with a vaulted ceiling, and a lavish five-piece ensuite with a soaker tub, dual sinks, and a standalone shower. Two additional bedrooms and a laundry room complete the upper floor, offering comfort and style for modern living. Photos are representative.

### Exterior

| Exterior          | Wood, Stone, Vinyl                                        |
|-------------------|-----------------------------------------------------------|
| Exterior Features | Park/Reserve, Playground Nearby, Schools, Shopping Nearby |
| Roof              | Asphalt Shingles                                          |
| Construction      | Wood, Stone, Vinyl                                        |
| Foundation        | Concrete Perimeter, Wood                                  |