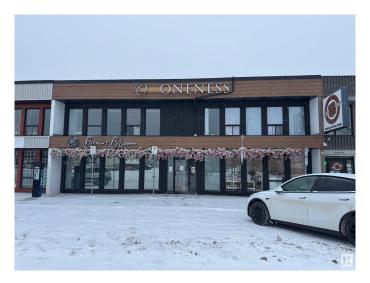

# **\$0 - 201 10550 115 Street, Edmonton**

MLS® #E4416299

### \$0

0 Bedroom, 0.00 Bathroom, Office on 0.00 Acres

Queen Mary Park, Edmonton, AB

1,440 SF private retail/office/medical wellness suite within the Oneness Centre. Previous used as a retail bridal shop. Features a large open showroom or office space, with large private offices. Synergize with other medical and holistic uses! The centre has common washrooms and lobby/waiting area. \$2,500 per month includes rent, operating costs and utilities! Located above the popular Brew & Bloom!

# **Community Information**

Address 201 10550 115 Street

Area Edmonton

Subdivision Queen Mary Park

City Edmonton
County ALBERTA

Province AB

Postal Code T5H 3K6