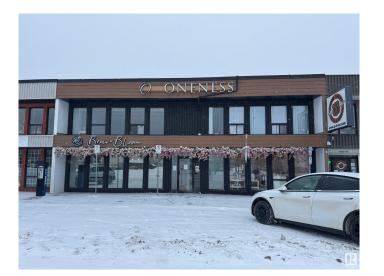

#### \$0

0 Bedroom, 0.00 Bathroom, Office on 0.00 Acres

Queen Mary Park, Edmonton, AB

172 SF private office/medical wellness room within the Oneness Centre. Synergize with other medical and holistic uses. The centre has common washrooms and lobby/waiting area. \$800 per month includes rent, operating costs and utilities! Located above the popular Brew & Bloom!