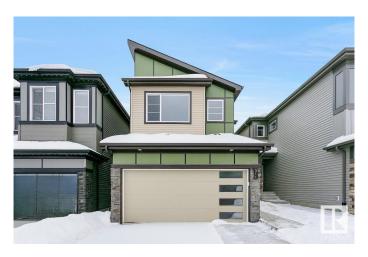

#### \$549.900

3 Bedroom, 2.50 Bathroom, 1,952 sqft Single Family on 0.00 Acres

Alces, Edmonton, AB

Available with quick possession, this 3-bedroom, 2.5-bathroom Rylee model by Bedrock Homes would be perfect for young professionals, or a young & growing family. On the main floor you will enjoy a galley kitchen & soft close drawers included, walk through pantry, a great room, dining area & a mudroom. The second floor provides a laundry room, family bathroom, 2 good sized bedrooms plus a primary bedroom to include a good-sized ensuite with double sinks plus shower & walk in closet. A larger central bonus room perfect to watch TV, or as a quiet reading space completes this floor. Comes with an attached garage. 10 Year Alberta New Home Warranty gives you peace of mind. Amazing value in the ever popular Alces community & close to a park & future school site.

Acres 0.00 Year Built 2024

Type Single Family

Sub-Type Detached Single Family

Style 2 Storey
Status Active

### **Exterior**

Exterior See Remarks, Vinyl

Exterior Features Park/Reserve, Playground Nearby, Schools, Shopping Nearby

Roof Asphalt Shingles

Construction See Remarks, Vinyl

Foundation Concrete Perimeter