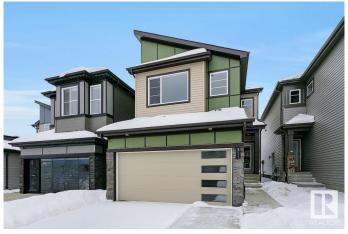

#### \$549.900

3 Bedroom, 2.50 Bathroom, 1,952 sqft Single Family on 0.00 Acres

Alces, Edmonton, AB

Available with quick possession, this 3-bedroom, 2.5-bathroom Rylee model by Bedrock Homes would be perfect for young professionals, or a young & growing family. On the main floor you will enjoy a galley kitchen & soft close drawers included, walk through pantry, a great room, dining area & a mudroom. The second floor provides a laundry room, family bathroom, 2 good sized bedrooms plus a primary bedroom to include a good-sized ensuite with double sinks plus shower & walk in closet. A larger central bonus room perfect to watch TV, or as a quiet reading space completes this floor. Comes with an attached garage. 10 Year Alberta New Home Warranty gives you peace of mind. Amazing value in the ever popular Alces community & close to a park & future school site.

#### Interior

Interior Features ensuite bathroom

Appliances None

Heating Forced Air-1, Natural Gas

Fireplace Yes
Fireplaces Insert

Stories 2

Has Basement Yes

Basement Full, Unfinished