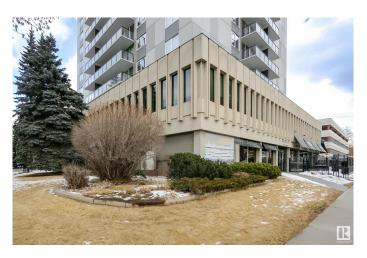

### \$450,000

0 Bedroom, 0.00 Bathroom, Office on 0.00 Acres

WîhkwÃantôwin, Edmonton, AB

Exceptional commercial space in the heart of Downtown Edmonton, currently utilized as a law office but suitable for any professional office needs. Located on the corner of 110 Ave & 116 St, across from the historic LeMarchand Mansion and Grant Notley Park, this mixed-use building offers prime visibility and convenience. The property features 7 large offices, a spacious boardroom, a fully equipped kitchen, a welcoming reception area, and a central space perfect for additional desks or modular workstations. All offices boast expansive windows, filling the space with natural light. The building also has its own parkade, ensuring ample parking for staff and clients. Residential units above the commercial space create a vibrant, mixed-use environment. Don't miss this rare opportunity to secure a beautifully designed office space in a prestigious downtown location.