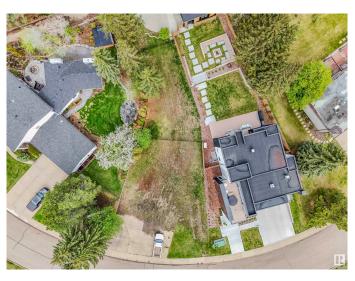

#### \$1,290,000

0 Bedroom, 0.00 Bathroom, Single Family on 0.00 Acres

Laurier Heights, Edmonton, AB

Your Dream Home's DREAM LOT! Situated in LAURIER HEIGHTS, with over 8,600 sqft, 77' frontage, and a spectacular unobstructed 180 degree view of the River Valley, look no further for the perfect lot. This is the QUINTESSENTIAL location for the busy family or professional looking for a tranquil location, yet close to all city amenities; under 15 min commute to City Center or the U of A, easy access to the Whitemud freeway, steps away from the miles of river valley trails, nearby restaurants, café's, grocery stores, and schools. With no homes across the street, you will FOREVER enjoy the spectacular River Valley views. Don't pass up on this opportunity!

#### **Exterior**

Exterior Features Flat Site, Golf Nearby, Park/Reserve, Playground Nearby, River Valley

View, Schools, Shopping Nearby, View Downtown, See Remarks