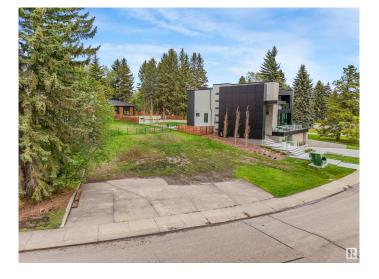

#### \$1,290,000

0 Bedroom, 0.00 Bathroom, Single Family on 0.00 Acres

Laurier Heights, Edmonton, AB

Your Dream Home's DREAM LOT! Situated in LAURIER HEIGHTS, with over 8,600 sqft, 77' frontage, and a spectacular unobstructed 180 degree view of the River Valley, look no further for the perfect lot. This is the QUINTESSENTIAL location for the busy family or professional looking for a tranquil location, yet close to all city amenities; under 15 min commute to City Center or the U of A, easy access to the Whitemud freeway, steps away from the miles of river valley trails, nearby restaurants, café's, grocery stores, and schools. With no homes across the street, you will FOREVER enjoy the spectacular River Valley views. Don't pass up on this opportunity!

#### **Exterior**

Exterior Features Flat Site, Golf Nearby, Park/Reserve, Playground Nearby, River Valley

View, Schools, Shopping Nearby, View Downtown, See Remarks