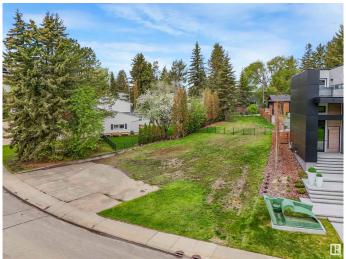

#### \$1,290,000

0 Bedroom, 0.00 Bathroom, Single Family on 0.00 Acres

Laurier Heights, Edmonton, AB

Your Dream Home's DREAM LOT! Situated in LAURIER HEIGHTS, with over 8,600 sqft, 77' frontage, and a spectacular unobstructed 180 degree view of the River Valley, look no further for the perfect lot. This is the QUINTESSENTIAL location for the busy family or professional looking for a tranquil location, yet close to all city amenities; under 15 min commute to City Center or the U of A, easy access to the Whitemud freeway, steps away from the miles of river valley trails, nearby restaurants, café's, grocery stores, and schools. With no homes across the street, you will FOREVER enjoy the spectacular River Valley views. Don't pass up on this opportunity!

#### **Exterior**

Exterior Features Flat Site, Golf Nearby, Park/Reserve, Playground Nearby, River Valley

View, Schools, Shopping Nearby, View Downtown, See Remarks