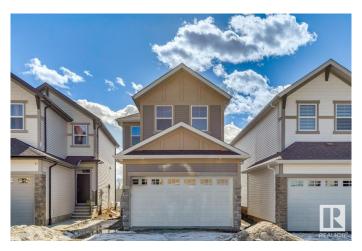

### \$544,900

4 Bedroom, 2.50 Bathroom, 1,626 sqft Single Family on 0.00 Acres

Maple Crest, Edmonton, AB

Welcome to the Michela 2 by Hopewell Residential, a stunning 4-bedroom, 2.5-bath, two-story home with a double attached garage and a spacious, south-facing backyard. This modern home features a 9' foundation height, an exterior gas line ready for future BBQs, and a secondary entrance for added convenience. The main floor showcases elegant spindle railing and an expansive kitchen with a large island, quartz countertops, and stainless steel appliances, perfect for cooking and entertaining. All 4 bedrooms are located upstairs, offering privacy and ample space for the entire family.

#### **Exterior**

Exterior Wood, Stone, Vinyl

Exterior Features Park/Reserve, Playground Nearby, Schools, Shopping Nearby

Roof Asphalt Shingles

Construction Wood, Stone, Vinyl

Foundation Concrete Perimeter