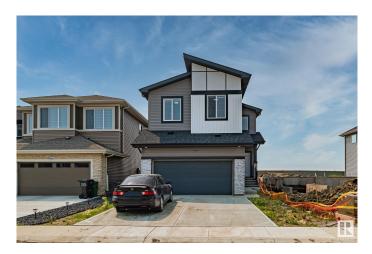

# \$699,000 - 9449 Pear Crescent, Edmonton

MLS® #E4411011

#### \$699,000

4 Bedroom, 2.50 Bathroom, 2,490 sqft Single Family on 0.00 Acres

The Orchards At Ellerslie, Edmonton, AB

Welcome to this beautifully maintained home located in the sought-after community of Orchards at Ellerslie. This modern residence offers the perfect blend of comfort, style, and functionality. With 4 generously sized bedrooms and 2.5 bathrooms. The master bedroom is complete with a walk-in closet and a luxurious ensuite bathroom. The gourmet kitchen features stainless steel appliances, a large island, and plenty of cabinet space. The living and dining areas are bright and inviting, featuring large windows that let in plenty of light. The upstairs bonus room offers additional living space. Enjoy upgraded flooring, modern light fixtures, and high-quality finishes throughout the home. Double attached garage provides convenience and extra storage. Unfinished basement with side entrance ready to be built to your preference. With walking trails, a community clubhouse and nearby school. Currently rented out month to month for possible investors. Don't miss the opportunity to make this house your home!(38915097)

#### **Essential Information**

| MLS® # | E4411011  |
|--------|-----------|
| Price  | \$699,000 |

| Bedrooms       | 4                      |
|----------------|------------------------|
| Bathrooms      | 2.50                   |
| Full Baths     | 2                      |
| Half Baths     | 1                      |
| Square Footage | 2,490                  |
| Acres          | 0.00                   |
| Year Built     | 2023                   |
| Туре           | Single Family          |
| Sub-Type       | Detached Single Family |
| Style          | 2 Storey               |
| Status         | Active                 |