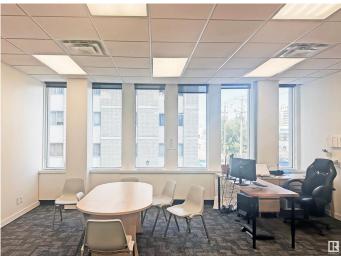

#### \$189,000

0 Bedroom, 0.00 Bathroom, Office on 0.00 Acres

Wîhkwêntôwin, Edmonton, AB

Fantastic opportunity to own your office space in the heart of Edmonton†s Oliver neighbourhood. This unique corner unit offers plenty of natural light and an efficient floor plan. With flexible zoning, permitting a multitude of uses, and the ability to easily remove or add offices/meeting rooms, this unit can accommodate a wide variety of businesses. With easy accessibility, assigned covered parking and recent building upgrades, this office condo is perfect for professionals. Plus, enjoy immediate access to local retail amenities, and the river valley located just steps away. Highlights: Elevator accessible, Nearby amenities, Recent building facade upgrades, Proximity to public transit