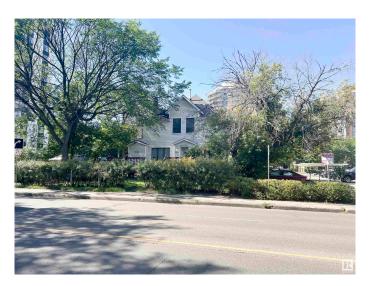

# \$899,900 - 10024 116 Street, Edmonton

MLS® #E4406967

# \$899,900

0 Bedroom, 0.00 Bathroom, Office on 0.00 Acres

WîhkwÃantôwin, Edmonton, AB

Welcome to Murly's House, a two storey office building located just off Jasper Avenue on a 7,499 sq. ft. lot with 12 paved parking stalls. Comprised of multiple private offices, waiting areas, washrooms, a private balcony, porch and multiple entrance, this property could be used as an owner user/investment or redevelopment opportunity. With DC1 (Area 7) zoning, flexible uses such as professional offices, personal service, health service, child care and more could be operated here.

Built in 1932