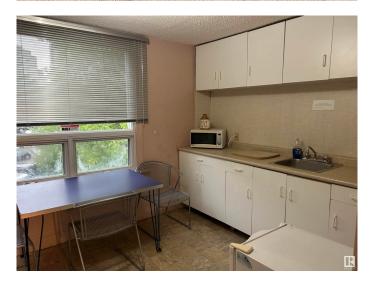

# \$899,900

0 Bedroom, 0.00 Bathroom, Office on 0.00 Acres

WîhkwÃantôwin, Edmonton, AB

Welcome to Murly's House, a two storey office building located just off Jasper Avenue on a 7,499 sq. ft. lot with 12 paved parking stalls. Comprised of multiple private offices, waiting areas, washrooms, a private balcony, porch and multiple entrance, this property could be used as an owner user/investment or redevelopment opportunity. With DC1 (Area 7) zoning, flexible uses such as professional offices, personal service, health service, child care and more could be operated here.