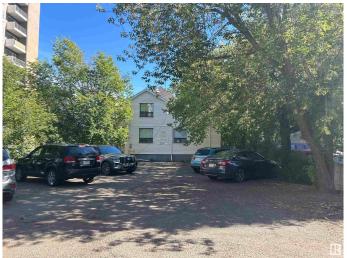

# \$899,900

0 Bedroom, 0.00 Bathroom, Office on 0.00 Acres

WîhkwÃantôwin, Edmonton, AB

Welcome to Murly's House, a two storey office building located just off Jasper Avenue on a 7,499 sq. ft. lot with 12 paved parking stalls. Comprised of multiple private offices, waiting areas, washrooms, a private balcony, porch and multiple entrance, this property could be used as an owner user/investment or redevelopment opportunity. With DC1 (Area 7) zoning, flexible uses such as professional offices, personal service, health service, child care and more could be operated here.