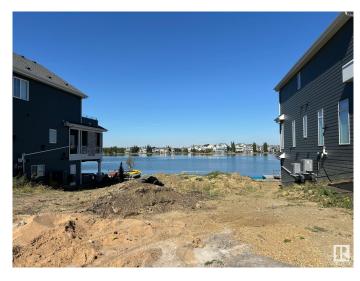

## \$750,000

0 Bedroom, 0.00 Bathroom, Single Family on 0.00 Acres

Summerside, Edmonton, AB

Lot AND Home must be purchased together. This is your final opportunity to secure the last remaining 50-pocket walkout lot directly backing onto the stunning Lake Summersideâ€"available exclusively for build-through with Five Star Homes. Imagine crafting your dream home in Edmonton's premier lake community, where residents enjoy exclusive access to private beaches, swimming, paddleboarding, kayaking, and year-round activities like ice skating in the winter. This prime walkout lot offers breathtaking lake views and provides direct access to all of Summerside's incredible amenities, including playgrounds, walking trails, tennis courts, and vibrant community events. With top-tier schools nearby and convenient access to major roads like Anthony Henday Drive, this lot is perfect for those seeking an active, family-friendly lifestyle in a resort-like environment. Don't miss outâ€"this is your last chance to build your custom home directly on the lake!

### **Exterior**

Exterior Features Airport Nearby, Backs Onto Lake, Lake Access Property, Not Fenced,

Not Landscaped, Playground Nearby, Public Transportation, Recreation

Use, Schools, Shopping Nearby, Waterfront Property