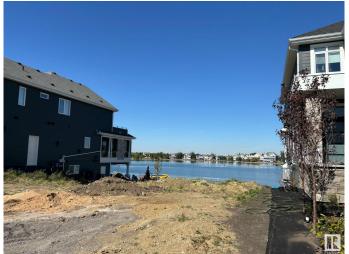

## \$750,000

0 Bedroom, 0.00 Bathroom, Single Family on 0.00 Acres

Summerside, Edmonton, AB

Lot AND Home must be purchased together. This is your final opportunity to secure the last remaining 50-pocket walkout lot directly backing onto the stunning Lake Summersideâ€"available exclusively for build-through with Five Star Homes. Imagine crafting your dream home in Edmonton's premier lake community, where residents enjoy exclusive access to private beaches, swimming, paddleboarding, kayaking, and year-round activities like ice skating in the winter. This prime walkout lot offers breathtaking lake views and provides direct access to all of Summerside's incredible amenities, including playgrounds, walking trails, tennis courts, and vibrant community events. With top-tier schools nearby and convenient access to major roads like Anthony Henday Drive, this lot is perfect for those seeking an active, family-friendly lifestyle in a resort-like environment. Don't miss outâ€"this is your last chance to build your custom home directly on the lake!

### **Exterior**

Exterior Features Airport Nearby, Backs Onto Lake, Lake Access Property, Not Fenced,

Not Landscaped, Playground Nearby, Public Transportation, Recreation

Use, Schools, Shopping Nearby, Waterfront Property