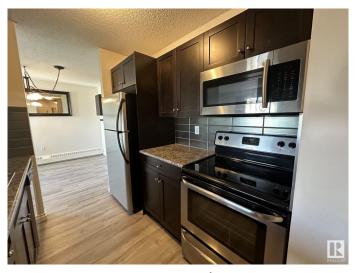

### \$229,000

2 Bedroom, 2.00 Bathroom, 936 sqft Condo / Townhouse on 0.00 Acres

Queen Mary Park, Edmonton, AB

RENOVATED AND MOVE IN READY AMAZING SPACE OVER LOOKING THE INNER COURTYARD AND IN THE HEART OF THE BREWERY DISTRICT!!! FABULOUS TOP FLOOR CORNER UNIT in "THE POINTE II"! This is an impressive quality renovated & spacious 2 bedroom 2 bathroom top floor QUIET corner unit that has large sized living areas. The space features plank flooring, lots of closet and storage space, bedrooms that will fit queen and king beds, in suite laundry, beautiful kitchen with stainless appliances and a serving window with an eating bar, spacious living room with a large deck and a large dinning area. The 2 bedrooms are at opposite ends of the suite so great for privacy. An impressive and a must see apartment!