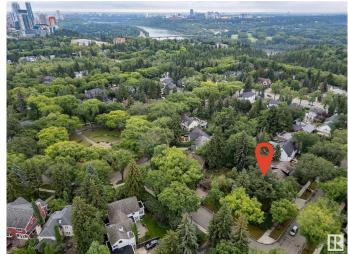

### \$824,999

0 Bedroom, 0.00 Bathroom, Single Family on 0.00 Acres

Glenora, Edmonton, AB

Very rare opportunity to build your dream home in the prestigious Neighborhood of Glenora, situated on the corner of 102 Ave & 134 St with a view of Alexander circle & a 2-minute walk to the fountain! This lot has no demolition required, build your dream home on this absolutely stunning and extremely rare lot that sides lush trees for extreme privacy mature trees for a relaxing backyard to entertain. Located within the Glenora school district and close to all Community amenities. Brand new pickle ball courts, Skating rinks, Tennis Courts and Outdoor community garden and gym. Steps away to the future 142ST/Glenora LRT Station, West Block project, short walk to Vies for Pies/Columbian Coffee and the 133 St Glenora LRT Station.

### **Exterior**

Exterior Features Corner Lot, Fenced, Fruit Trees/Shrubs, Landscaped, Level Land, No

Back Lane, Playground Nearby, Public Transportation, Schools,

Shopping Nearby, Treed Lot