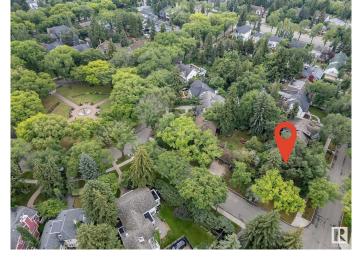

### \$824,999

0 Bedroom, 0.00 Bathroom, Single Family on 0.00 Acres

Glenora, Edmonton, AB

Very rare opportunity to build your dream home in the prestigious Neighborhood of Glenora, situated on the corner of 102 Ave & 134 St with a view of Alexander circle & a 2-minute walk to the fountain! This lot has no demolition required, build your dream home on this absolutely stunning and extremely rare lot that sides lush trees for extreme privacy mature trees for a relaxing backyard to entertain. Located within the Glenora school district and close to all Community amenities. Brand new pickle ball courts, Skating rinks, Tennis Courts and Outdoor community garden and gym. Steps away to the future 142ST/Glenora LRT Station, West Block project, short walk to Vies for Pies/Columbian Coffee and the 133 St Glenora LRT Station.

### **Exterior**

Exterior Features Corner Lot, Fenced, Fruit Trees/Shrubs, Landscaped, Level Land, No

Back Lane, Playground Nearby, Public Transportation, Schools,

Shopping Nearby, Treed Lot