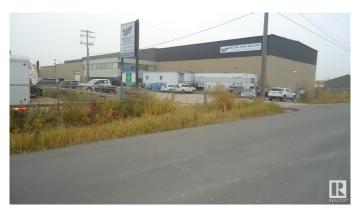

### \$4,800,000

0 Bedroom, 0.00 Bathroom, Industrial on 0.00 Acres

Southeast Industrial (Edmonton), Edmonton, AB

Leased property. Lease must be assumed. Over 42,000 sq. ft. of improvements on 4.35 acres of fenced IM and, Phase II **Environmental Assessment and Real Property** Reports on hand, High Ceiling (over 30') building, there are two rolling 30 tonne cranes and seven 1,5 tonne jib cranes. Company is in its seventh decade of continuous operation as a custom truck body manufacturer, The manufacturing company has been sold to Federal Signal, a major conglomerate of companies trading on the the New York Stok Exchange. Current rent is \$306,545.64 which, with operating costs for upgrades done by the landlord, is increased to \$347,639.55/annum (net) plus operating costs. Tenant pays all costs including, but not limited to, taxes, utilities, maintenance, etc. Excellent investment Replacement costs of land and improvement exceed asking price considerably.

## **Community Information**

Address 6115 30 Street

Area Edmonton

Subdivision Southeast Industrial (Edmonton)

City Edmonton
County ALBERTA

Province AB

Postal Code T6P 1J8