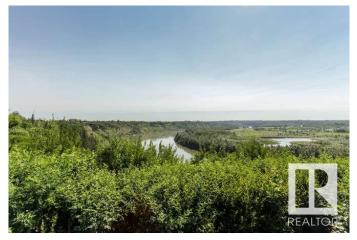

#### \$1,500,000

0 Bedroom, 0.00 Bathroom, Single Family on 0.00 Acres

Donsdale, Edmonton, AB

DREAM STREET! Build your legacy. Imagine the possibilities for a unique estate home on 73 foot frontage on Donsdale Drive.17,625 sq ft one of four premier lots on the river's edge on Donsdale Drive. No time limit to build, choose your own builder. Some architectural controls apply. The lot is now fully serviced and ready to build. Visualize manicured grounds evocative gardens a sprawling estate that boasts privacy and serenity with spectacular views within the city limits. Mature trees tower over the property offering a park-like setting. Make it your ultimate achievement award...a family legacy. Endless possibilities for a great family estate Prestigious Donsdale Drive on the river is home to some of Edmonton's finest estate homes. Easy access to all amenities. LOT IS FULLY SERVICE AND READY TO BUILD SPECTACULAR!

## Exterior

Exterior Features Backs Onto Park/Trees, No Back Lane, Public Transportation, River Valley View, River View, Schools, Shopping Nearby, Treed Lot