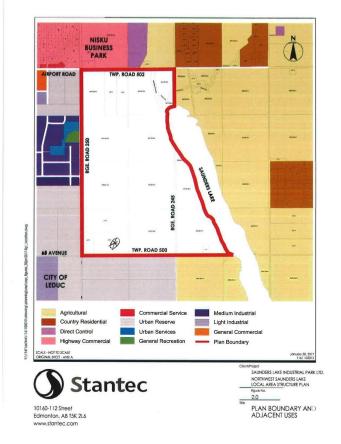

## \$3,890,000

0 Bedroom, 0.00 Bathroom, Rural on 59.80 Acres

None, Rural Leduc County, AB

APP 59.8 ACRES(MORE OR LESS).LOCATED ON 65 AVE BETWEEN RR 245 AND 250.PARCEL IS LOCATED IN LEDUC COUNTY AND HAS A GREAT POTENTIAL IN SAUNDERS LAKE AREA STRUCTURE PLAN.FUTURE PROPOSED ZONING IS MEDIUM INDUSTRIAL.