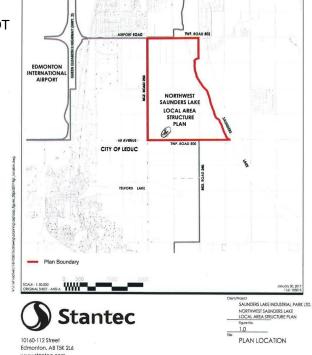

## \$3,890,000

0 Bedroom, 0.00 Bathroom, Rural on 59.80 Acres

None, Rural Leduc County, AB

APP 59.8 ACRES(MORE OR LESS).LOCATED ON 65 AVE BETWEEN RR 245 AND 250.PARCEL IS LOCATED IN LEDUC COUNTY AND HAS A GREAT POTENTIAL IN SAUNDERS LAKE AREA STRUCTURE PLAN.FUTURE PROPOSED ZONING IS MEDIUM INDUSTRIAL.

# **Community Information**

Address

65 Ave Rr 245&250

Area

**Rural Leduc County** 

Subdivision

None

City