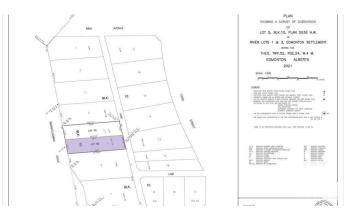

# **Community Information**

Address 8715 Saskatchewan Drive

Area Edmonton

Subdivision Windsor Park (Edmonton)

City Edmonton
County ALBERTA

Province AB

Postal Code T6G 2A9

#### **Exterior**

Exterior Features Back Lane, Flat Site, Hillside, Level Land, No Through Road,

Playground Nearby, Private Setting, Public Transportation, Ravine View,

**River View** 

Lot Description 47'x190'