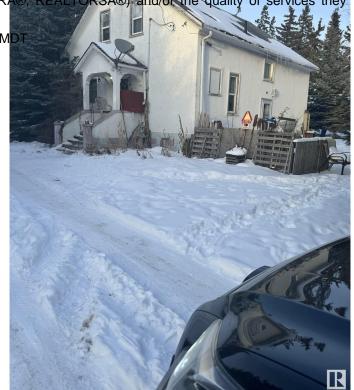

## \$1,899,000

0 Bedroom, 0.00 Bathroom, Rural on 21.18 Acres

None, Rural Leduc County, AB

Five minutes from Edmonton International Airport, 21.18 Acres zoned Country Residential with great exposure of Airport Road. Presently generating \$4700 rental income from various residential units on the property, rented on month to month basis, plus a vacant heated shop (rented in past) also can generate another \$500/month, also a vacant Barn can be rented for horses etc, numerous possibilities of generating more rental income. Property being sold at "As-is" basis, Country residential land use zone allows potential development of this property into 7 separate Estate lots, some of them backing to a natural creek.