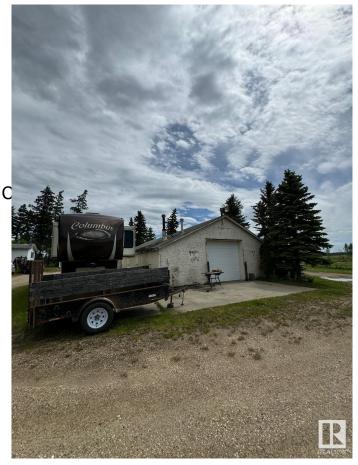

## \$1,899,000

0 Bedroom, 0.00 Bathroom, Rural on 21.18 Acres

None, Rural Leduc County, AB

Five minutes from Edmonton International Airport, 21.18 Acres zoned Country Residential with great exposure of Airport Road. Presently generating \$4700 rental income from various residential units on the property, rented on month to month basis, plus a vacant heated shop (rented in past) also can generate another \$500/month, also a vacant Barn can be rented for horses etc, numerous possibilities of generating more rental income. Property being sold at "As-is" basis, Country residential land use zone allows potential development of this property into 7 separate Estate lots, some of them backing to a natural creek.