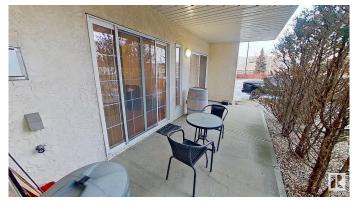

## \$212,000

2 Bedroom, 1.00 Bathroom, 864 sqft Condo / Townhouse on 0.00 Acres

Westmount, Edmonton, AB

Welcome to Glenora Mansion. This fully furnished condo unit located on the main floor with two bedrooms, one bathroom is move-in ready. Newly painted walls, laminated flooring with ensuite washer and dryer and corner gas fireplace. Includes one surface covered car parking space. Amenities include an exercise room, underground carwash and ample visitor parking area. Conveniently located near the Grant McEwan University, Brewery Shopping District and Manchester Square, this unit will impress you.

#### Interior

Appliances Dishwasher-Built-In, Dryer, Furniture Included, Garburator, Microwave

Hood Fan, Oven-Microwave, Refrigerator, Stove-Electric, Washer,

Window Coverings

Heating Forced Air-1, Natural Gas