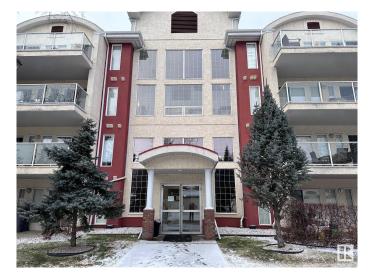

## \$212,000

2 Bedroom, 1.00 Bathroom, 864 sqft Condo / Townhouse on 0.00 Acres

Westmount, Edmonton, AB

Welcome to Glenora Mansion. This fully furnished condo unit located on the main floor with two bedrooms, one bathroom is move-in ready. Newly painted walls, laminated flooring with ensuite washer and dryer and corner gas fireplace. Includes one surface covered car parking space. Amenities include an exercise room, underground carwash and ample visitor parking area. Conveniently located near the Grant McEwan University, Brewery Shopping District and Manchester Square, this unit will impress you.

# **Amenities**

County

Amenities Air Conditioner, Car Wash, Exercise Room, Intercom, Parking-Visitor,

Patio, Security Door

Parking Spaces 1

Parking Stall