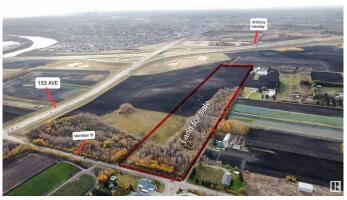

## \$2,000,000

0 Bedroom, 0.00 Bathroom, Single Family on 19.25 Acres

Rural North East South Sturgeon, Edmonton, AB

GREAT FUTURE POTENTIAL FOR FUTURE DEVELOPMENT .GREAT ACCESS TO ANTHONY HENDAY AT 153 AVE AND AT MANNING DRIVE .CLOSE TO 2 GOLF COURSES, MANNING TOWN VILLAGE ,LONDONDERRY MALL FOR ALL YOUR SHOPPING NEEDS.CURRENTLY ZONED AG AND PART OF HORSE HILL AREA STRUCTURE PLAN FOR FUTURE RESIDENTIAL .WATER AND SEWER ARE CLOSE BY THIS LOT IS 19.25 ACRES IN SIZE