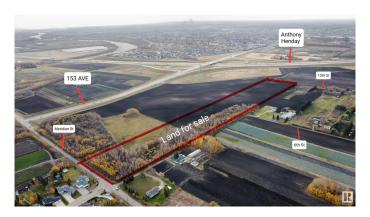

## \$2,000,000

0 Bedroom, 0.00 Bathroom, Single Family on 19.25 Acres

Rural North East South Sturgeon, Edmonton, AB

GREAT FUTURE POTENTIAL FOR FUTURE DEVELOPMENT .GREAT ACCESS TO ANTHONY HENDAY AT 153 AVE AND AT MANNING DRIVE .CLOSE TO 2 GOLF COURSES, MANNING TOWN VILLAGE ,LONDONDERRY MALL FOR ALL YOUR SHOPPING NEEDS.CURRENTLY ZONED AG AND PART OF HORSE HILL AREA STRUCTURE PLAN FOR FUTURE RESIDENTIAL .WATER AND SEWER ARE CLOSE BY THIS LOT IS 19.25 ACRES IN SIZE