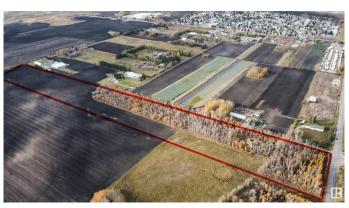

## \$2,000,000

0 Bedroom, 0.00 Bathroom, Single Family on 19.25 Acres

Rural North East South Sturgeon, Edmonton, AB

GREAT FUTURE POTENTIAL FOR FUTURE DEVELOPMENT .GREAT ACCESS TO ANTHONY HENDAY AT 153 AVE AND AT MANNING DRIVE .CLOSE TO 2 GOLF COURSES, MANNING TOWN VILLAGE ,LONDONDERRY MALL FOR ALL YOUR SHOPPING NEEDS.CURRENTLY ZONED AG AND PART OF HORSE HILL AREA STRUCTURE PLAN FOR FUTURE RESIDENTIAL .WATER AND SEWER ARE CLOSE BY THIS LOT IS 19.25 ACRES IN SIZE