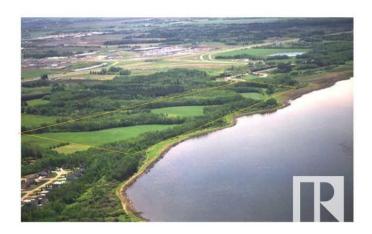

## \$10,750,000

0 Bedroom, 0.00 Bathroom, Rural on 122.28 Acres

None, Rural Parkland County, AB

Lakefront residential development land in greater Edmonton - a gem in the booming market of Alberta. 122 acres sits on Big Lake Provincial Park with extensive lake frontage (-3,000 ft). City sewer line is on property, city water line is on the road south of the property. Gas line and power line are on neighboring properties. Anthony Henday Freeway is just a few minutes away. The Big Lake area is an upscale neighborhood. House with a price tag of \$1 million or more are common in the area. The land is ready for a developer/investor with vision. Upside potential of the land is just as high as you can imagine. Listing associate has an interest in the property.

### **Exterior**

Exterior Features Backs Onto Lake